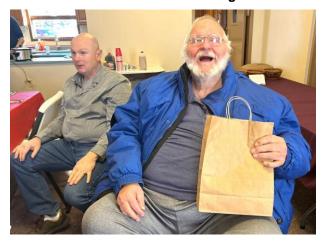

### **Blessing Bags Made/Given**

A fun, easy and meaningful service project was done at the January Grange meeting to pack several dozen Blessing Bags. The bags (above), containing toiletries and snack foods, were then distributed to individuals in the area (below). All recipients expressed appreciation for this small remembrance and visit from the Grange