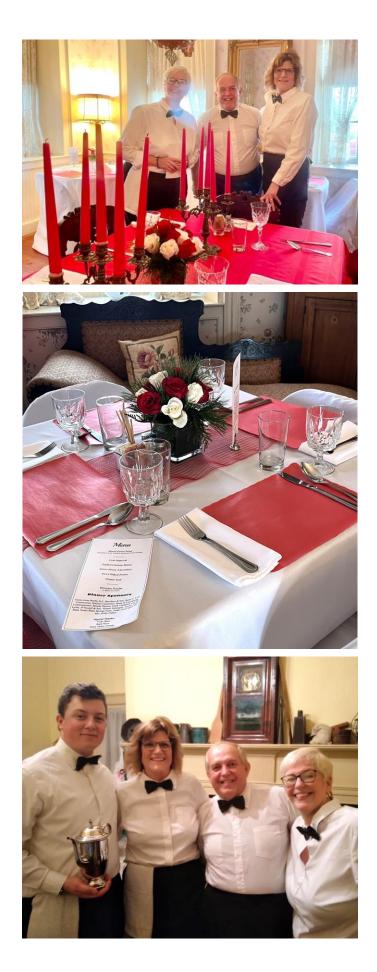

## **Benefit Dinner for Cochran-Anspach House**

The Grange was requested by the Perry County Historical Society to prepare the food for a benefit Valentine's Dinner to raise funds for painting the historical Cochran-Anspach House in Millerstown. Quite a few years ago when this house was being restored, the Grange sponsored a Christmas homes' tour to raise funds to renovate one of the rooms.

### **Elegancy Everywhere**

Grange member Nathan Lesh spearheaded and planned this event down to the finest detail.

Many volunteers from the community and the Historical Society were a tremendous help to the Grange preparing and serving the food.

(above) One of our newer Grange members Jay Bratton sported a bow tie as one of the servers.

It was a big job to prepare the food in the Methodist Church kitchen and then transport it down the alley and across the lawn to the Cochran-Anspach House but the Grange is pleased to have been a part of this community effort. Thanks to all who helped.