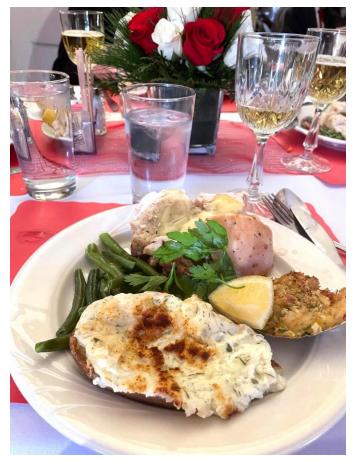

## **Benefit Dinner for Cochran-Anspach House**

The Grange was requested by the Perry County Historical Society to prepare the food for a benefit Valentine's Dinner to raise funds for painting the historical Cochran-Anspach House in Millerstown. Quite a few years ago when this house was being restored, the Grange sponsored a Christmas homes' tour to raise funds to renovate one of the rooms.

Some of the beautiful food we prepared...