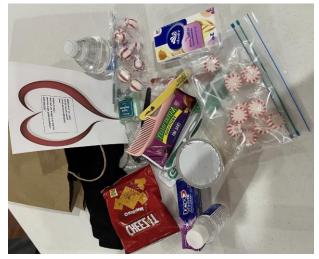

### **Blessing Bags Made/Given**

A fun, easy and meaningful service project was done at the January Grange meeting to pack several dozen Blessing Bags. The bags (above), containing toiletries and snack foods, were then distributed to individuals in the area (below). All recipients expressed appreciation for this small remembrance and visit from the Grange