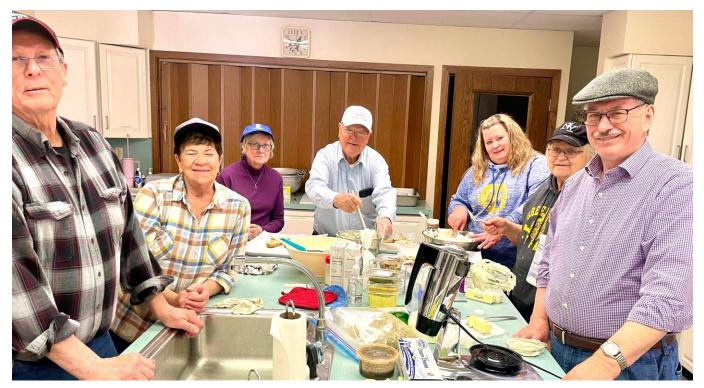

## **Benefit Dinner for Cochran-Anspach House**

The Grange was requested by the Perry County Historical Society to prepare the food for a benefit Valentine's Dinner to raise funds for painting the historical Cochran-Anspach House in Millerstown. Quite a few years ago when this house was being restored, the Grange sponsored a Christmas homes' tour to raise funds to renovate one of the rooms.

Some of the beautiful food we prepared...

### **Elegancy Everywhere**

Grange member Nathan Lesh spearheaded and planned this event down to the finest detail.

Many volunteers from the community and the Historical Society were a tremendous help to the Grange preparing and serving the food.

(above) One of our newer Grange members Jay Bratton sported a bow tie as one of the servers.

It was a big job to prepare the food in the Methodist Church kitchen and then transport it down the alley and across the lawn to the Cochran-Anspach House but the Grange is pleased to have been a part of this community effort. Thanks to all who helped.

### Perry Valley Grange #1804, Inc.

c/o Douglas A. Bonsall 300 Swatara Street, PO Box 765 Dauphin, PA 17018-0765

March-April 2024 Newsletter

Part of the Grange Crew for the Historical Society Benefit, Feb. 16-17