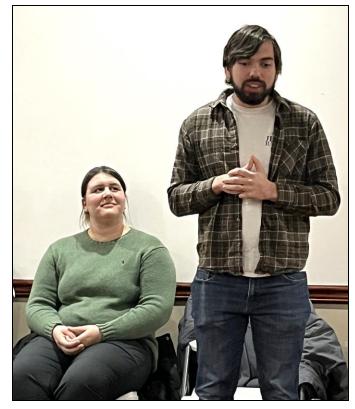

### **Aviation Ministry**

Above, Shawn and Rachel (Little) Monyer spoke at the February Grange meeting about the aviation ministry program that will take a Christian message into remote areas of the globe. The Grange made a \$250 donation to help fund Shawn's training and other individual contributions resulted in nearly \$1,000 given that evening for this initiative