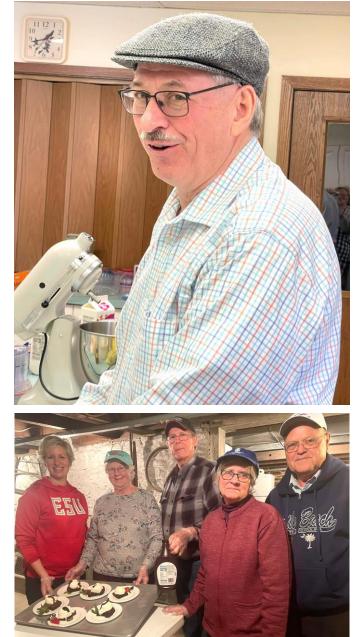

## **Benefit Dinner for Cochran-Anspach House**

The Grange was requested by the Perry County Historical Society to prepare the food for a benefit Valentine's Dinner to raise funds for painting the historical Cochran-Anspach House in Millerstown. Quite a few years ago when this house was being restored, the Grange sponsored a Christmas homes' tour to raise funds to renovate one of the rooms.

Some of the beautiful food we prepared...

### **Elegancy Everywhere**

Grange member Nathan Lesh spearheaded and planned this event down to the finest detail.

Many volunteers from the community and the Historical Society were a tremendous help to the Grange preparing and serving the food.

(above) One of our newer Grange members Jay Bratton sported a bow tie as one of the servers.

It was a big job to prepare the food in the Methodist Church kitchen and then transport it down the alley and across the lawn to the Cochran-Anspach House but the Grange is pleased to have been a part of this community effort. Thanks to all who helped.

### Perry Valley Grange #1804, Inc.

c/o Douglas A. Bonsall 300 Swatara Street, PO Box 765 Dauphin, PA 17018-0765

March-April 2024 Newsletter

Part of the Grange Crew for the Historical Society Benefit, Feb. 16-17